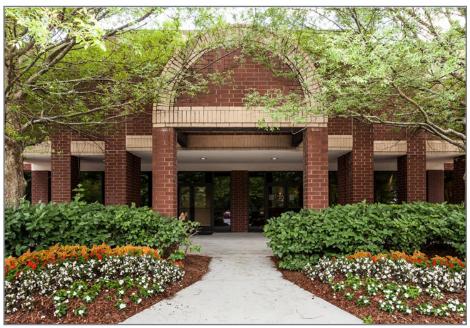

## 3080 PREMIERE PARKWAY

**DULUTH, GA 30097** 

## **PROPERTY DETAILS**

- An attractive 51,265 SF Full Service One Story Brick Office Building in Gwinnett County
- Conveniently located in the upscale Sugarloaf Corridor with excellent access to I-85 and Sugarloaf Parkway
- Abundant free parking with direct access to individual suites
- Within walking distance to the Infinite Energy Center and Gwinnett Chamber; numerous restaurants, hotels, banks and retail shops within one mile
- Adjacent to Sugarloaf Country Club and within two miles of Sugarloaf Mills Mall