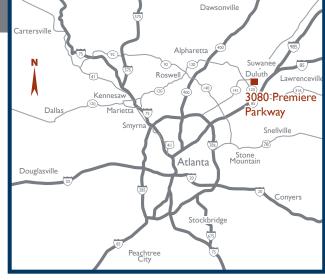

## 3080 PREMIERE PARKWAY

**DULUTH, GA 30097** 

## **PROPERTY DETAILS**

- An attractive 51,265 SF Full Service One Story Brick Office Building in Gwinnett County
- Conveniently located in the upscale Sugarloaf Corridor with excellent access to I-85 and Sugarloaf Parkway
- Abundant free parking with direct access to individual suites
- Within walking distance to the Infinite Energy Center and Gwinnett Chamber; numerous restaurants, hotels, banks and retail shops within one mile
- Adjacent to Sugarloaf Country Club and within two miles of Sugarloaf Mills Mall