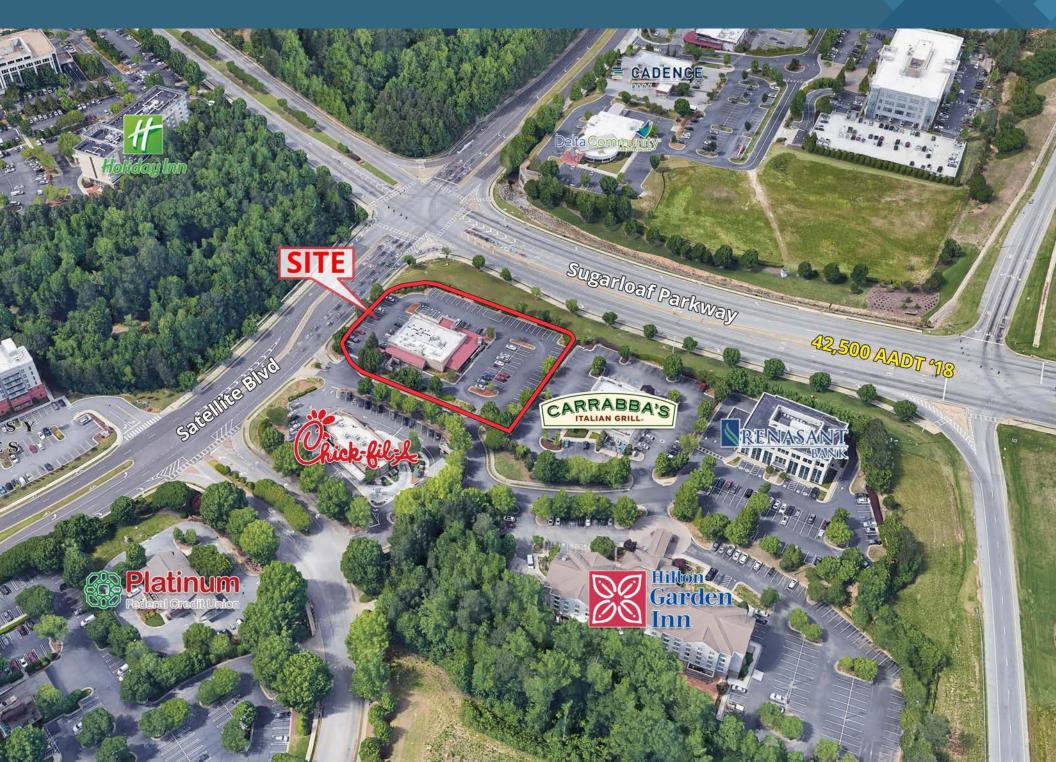

# 2000 Satellite Blvd



**CHRIS ROUTLEDGE** 678.420.1395

chris.routledge@srsre.com

**STEVEN BODNER** 

678.420.1397 steven.bodner@srsre.com

**BILLY HARVIN** 

678.894.0260 billy.harvin@srsre.com



## Property Overview

#### Highlights

1.63 Acres

2nd Generation Restaurant with all equipment in place.

Adjacent to Gwinnett Infinite Energy Center, a 118-acre multipurpose campus which is home to the Atlanta Gladiators, The Georgia Swarm, concerts, and more which rountiely attracts over 1 million visitiors per year.

Adjacent to Sugarloaf Mills, Georgia's largest outlet shopping, dining, and entertainment destination featuring 160+ stores.

#### Traffic

Sugarloaf Parkway | 42,500 VPD I-85 | 160,000 VPD Duluth Highway | 22.400 VPD



#### Aerial



## Aerial



#### Survey



# Photos









# Demographic Summary

|                               | 1 MILE    | 3 MILE   | 5 MILE   |
|-------------------------------|-----------|----------|----------|
| POPULATION                    |           |          |          |
| 2019 Population               | 6,426     | 73,139   | 221,542  |
| 2024 Population               | 7,276     | 80,045   | 240,180  |
| 2019 - 2024 Annual Rate       | 2.52%     | 1.82%    | 1.63%    |
| 2019 Median Age               | 36.7      | 35.5     | 34.4     |
| Daytime Population            | 19,140    | 96,897   | 248,808  |
| HOUSEHOLDS                    |           |          |          |
| 2019 Total Households         | 2,762     | 25,276   | 77,180   |
| 2024 Total Households         | 3,129     | 27,553   | 83,44