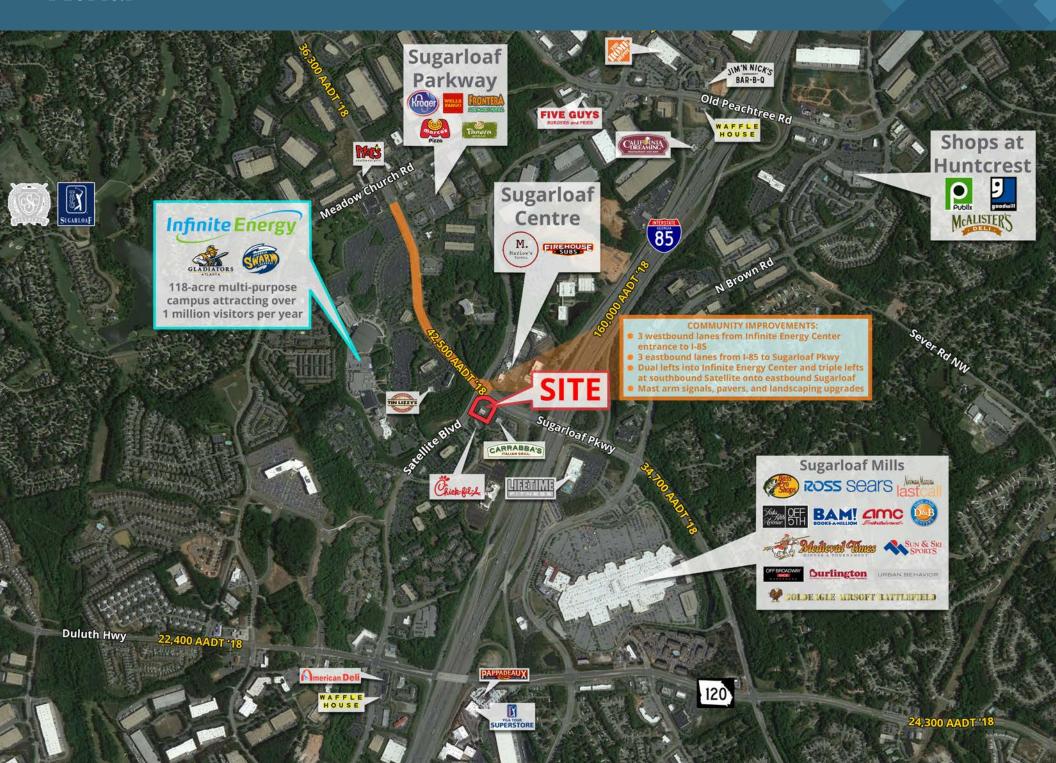

#### Highlights

1.63 Acres

2nd Generation Restaurant with all equipment in place.

Adjacent to Gwinnett Infinite Energy Center, a 118-acre multipurpose campus which is home to the Atlanta Gladiators, The Georgia Swarm, concerts, and more which rountiely attracts over 1 million visitiors per year.

Adjacent to Sugarloaf Mills, Georgia's largest outlet shopping, dining, and entertainment destination featuring 160+ stores.

#### Traffic

Sugarloaf Parkway | 42,500 VPD I-85 | 160,000 VPD Duluth Highway | 22.400 VPD

#### Aerial

## Aerial