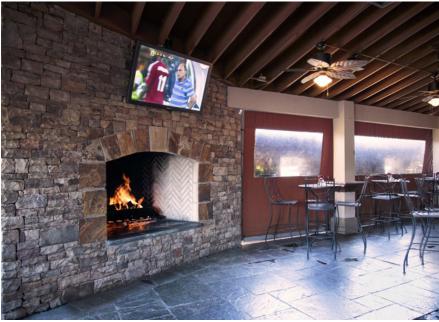

#### Highlights

1.63 Acres

2nd Generation Restaurant with all equipment in place.

Adjacent to Gwinnett Infinite Energy Center, a 118-acre multipurpose campus which is home to the Atlanta Gladiators, The Georgia Swarm, concerts, and more which rountiely attracts over 1 million visitiors per year.