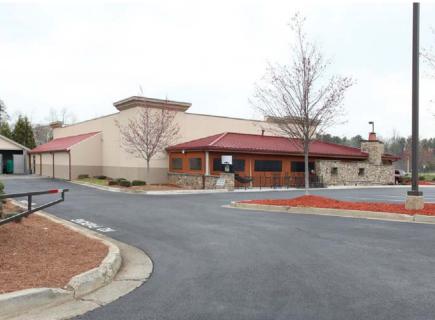

#### Highlights

1.63 Acres

2nd Generation Restaurant with all equipment in place.

Adjacent to Gwinnett Infinite Energy Center, a 118-acre multipurpose campus which is home to the Atlanta Gladiators, The Georgia Swarm, concerts, and more which rountiely attracts over 1 million visitiors per year.

Adjacent to Sugarloaf Mills, Georgia's largest outlet shopping, dining, and entertainment destination featuring 160+ stores.