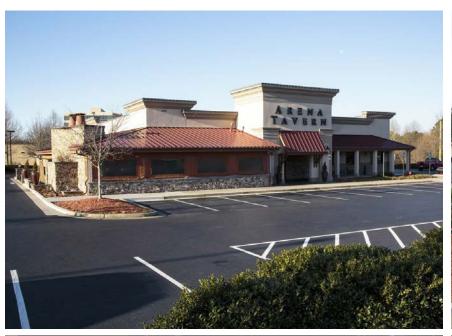

#### Highlights

1.63 Acres

2nd Generation Restaurant with all equipment in place.

Adjacent to Gwinnett Infinite Energy Center, a 118-acre multipurpose campus which is home to the Atlanta Gladiators, The Georgia Swarm, concerts, and more which rountiely attracts over 1 million visitiors per year.

Adjacent to Sugarloaf Mills, Georgia's largest outlet shopping, dining, and entertainment destination featuring 160+ stores.