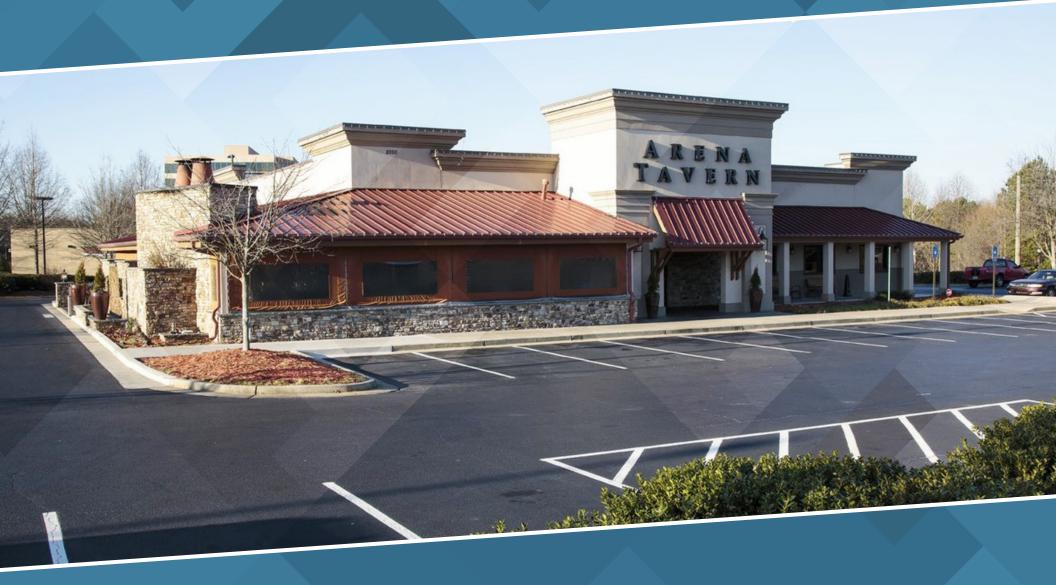

#### Highlights

1.63 Acres

2nd Generation Restaurant with all equipment in place.

Adjacent to Gwinnett Infinite Energy Center, a 118-acre multipurpose campus which is home to the Atlanta Gladiators, The Georgia Swarm, concerts, and more which rountiely attracts over 1 million visitiors per year.