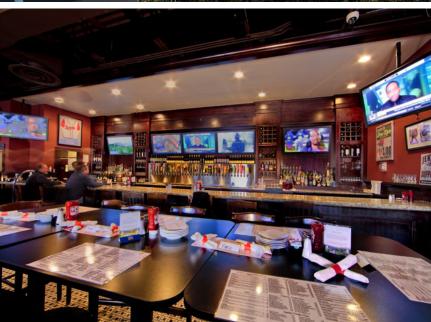

#### Highlights

1.63 Acres

2nd Generation Restaurant with all equipment in place.

Adjacent to Gwinnett Infinite Energy Center, a 118-acre multipurpose campus which is home to the Atlanta Gladiators, The Georgia Swarm, concerts, and more which rountiely attracts over 1 million visitiors per year.