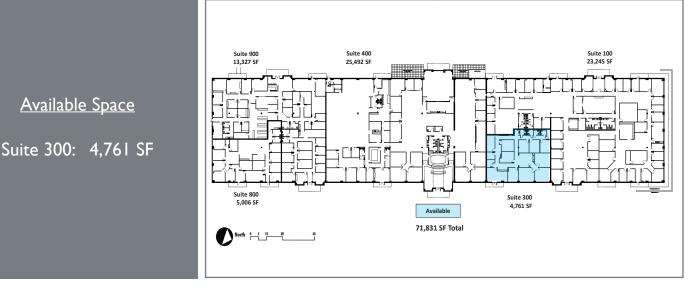

### **PROPERTY DETAILS**

- 71,831 SF Brick One Story Class B Office Building in Gwinnett County
- Excellent access to I-85 and Sugarloaf Parkway
- Conveniently located in the upscale Sugarloaf Corridor business hub with numerous restaurants, corporate offices, hotels, banks, retail shops, Kroger and Chick-Fil-A within one mile
- Within walking distance of the Gas South District & Arena and Gwinnett Chamber of Commerce
- Adjacent to Sugarloaf Country Club and within two miles of Sugarloaf Mills Mall
- Suite 300 available with 4,761 SF