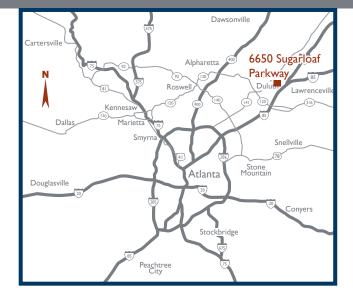

## 6650 SUGARLOAF PARKWAY

DULUTH, GA 30097

### **PROPERTY DETAILS**

- 71,831 SF Brick One Story Class B Office Building in Gwinnett County
- Excellent access to I-85 and Sugarloaf Parkway
- Conveniently located in the upscale Sugarloaf Corridor business hub with numerous restaurants, corporate offices, hotels, banks, retail shops, Kroger and Chick-Fil-A within one mile
- Within walking distance of the Gas South District & Arena and Gwinnett Chamber of Commerce
- Adjacent to Sugarloaf Country Club and within two miles of Sugarloaf Mills Mall
- Suite 300 available with 4,761 SF