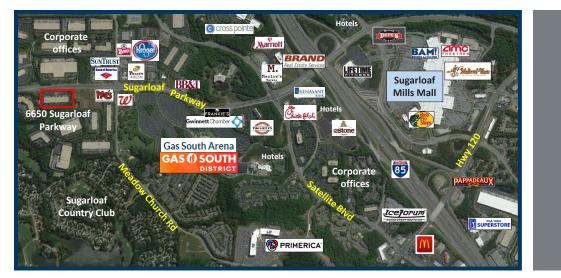

### **PROPERTY DETAILS**

- 71,831 SF Brick One Story Class B Office Building in Gwinnett County
- Excellent access to I-85 and Sugarloaf Parkway
- Conveniently located in the upscale Sugarloaf Corridor business hub with numerous restaurants, corporate offices, hotels, banks, retail shops, Kroger and Chick-Fil-A within one mile
- Within walking distance of the Gas South District & Arena and Gwinnett Chamber of Commerce
- Adjacent to Sugarloaf Country Club and within two miles of Sugarloaf Mills Mall
- Suite 300 available with 4,761 SF