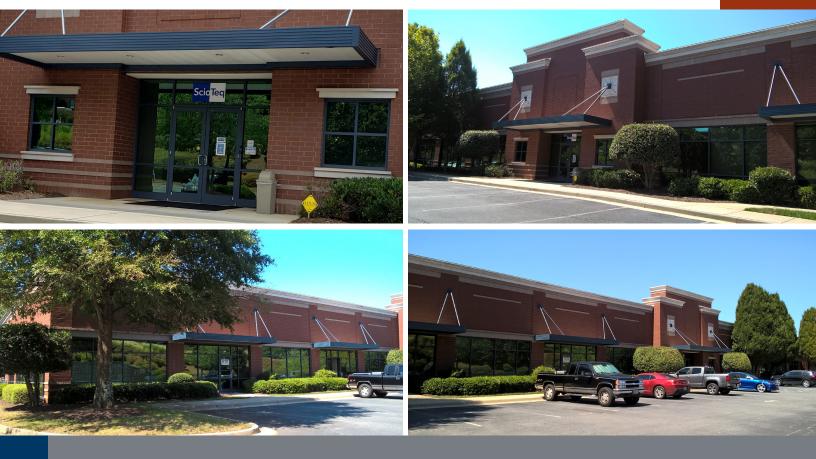

### **PROPERTY DETAILS**

- 71,831 SF Brick One Story Class B Office Building in Gwinnett County
- Excellent access to I-85 and Sugarloaf Parkway
- Conveniently located in the upscale Sugarloaf Corridor business hub with numerous restaurants, corporate offices, hotels, banks, retail shops, Kroger and Chick-Fil-A within one mile
- Within walking distance of the Gas South District & Arena and Gwinnett Chamber of Commerce
- Adjacent to Sugarloaf Country Club and within two miles of Sugarloaf Mills Mall
- Suite 300 available with 4,761 SF

### **Building Facts**

71,831 SF Class B Office Space Built in 2004 Ample free parking Parking Ratio of 4.92/1,000 SF