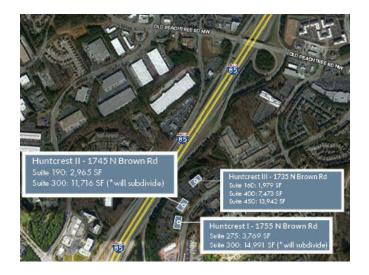

## HUNTCREST I, II, III & IV

1755 N Brown Rd | Lawrenceville, GA 30043

| Availabilities | SF       | Lease Rate | Date Available |
|----------------|----------|------------|----------------|
| 375            | 2,969 SF | Negotiable | Immediately    |
| Suite 110      | 4,665 SF | Negotiable |                |