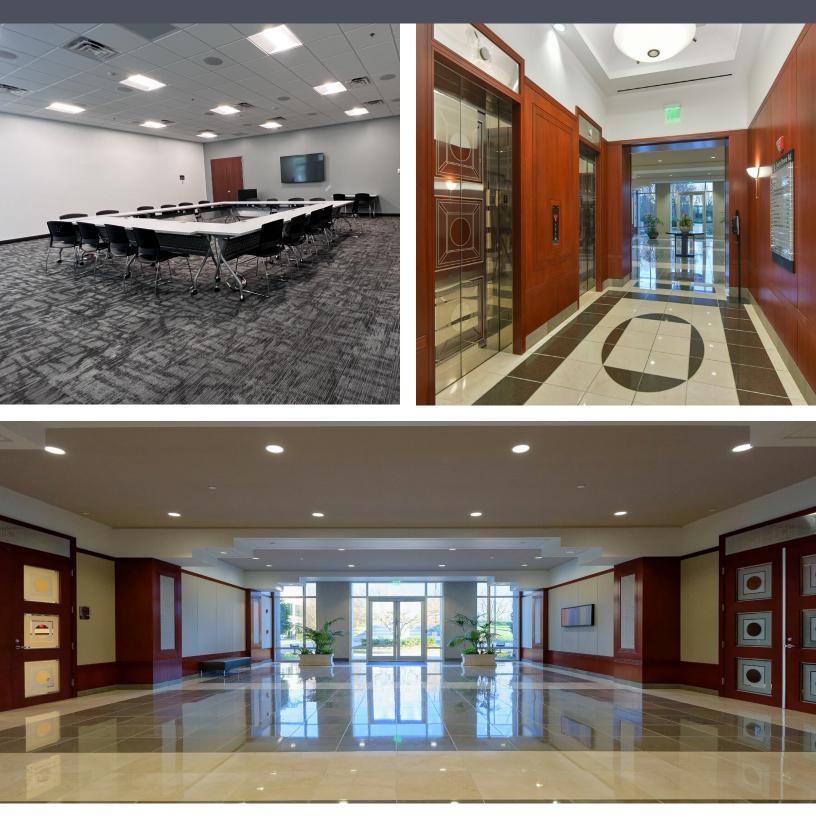

#### **Property Highlights**

- 2 Four-Story Class A office buildings
- 1 Five-Story Class A office building
- 1 Two-Story Class A office building
- Availability ranging from 1,979 SF up to 21,415 SF
- Immediate access to I-85 via Sugarloaf Parkway and Old Peachtree exits
- High Quality Class A finishes
- Close proximity to a wide amenity base including a 110-Acre mixed use development
- State of the art building conference room with 100 seats