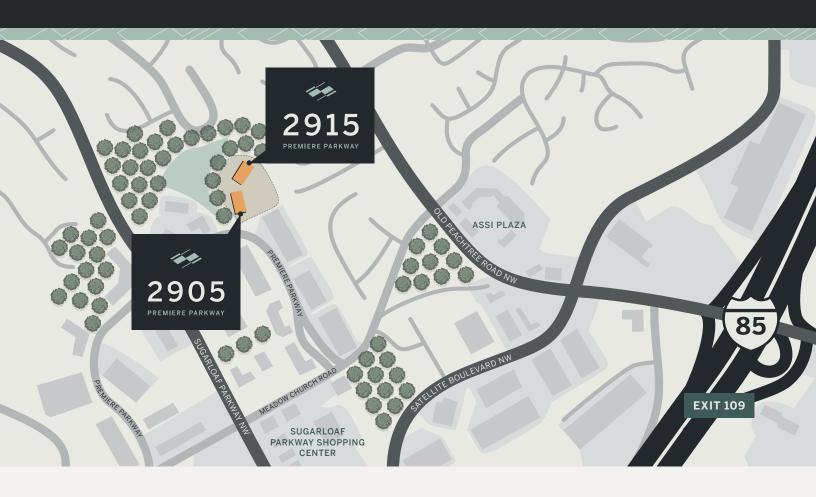

Spectrum at Premiere Parkway is a twobuilding, Energy Star Certified workplace under the trusted ownership of TerraCap Management.

A convenient location serving a diverse range of corporate professionals, Spectrum is situated off of I-285 just 12 miles from GA-400 with direct access to Sugarloaf Country Club, Gwinnett Civic Center/Arena, and a strong amenity base.