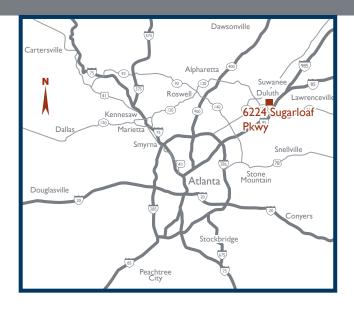

# 6224 SUGARLOAF PARKWAY

**DULUTH, GA 30097** 



### **PROPERTY DETAILS**

- Elegant 24,032 SF three-story Class A professional office building in Gwinnett County
- Highly visible location on Sugarloaf Parkway with immediate access to I-85
- Capital City Bank conveniently located on the first floor
- Amenities nearby include the Gas South District Arena and Convention Center, Gwinnett Chamber, Sugarloaf Mills, Life Time Fitness
- Near numerous restaurants, banks, hotels, apartments, corporate offices and retail shops
- Located in the prestigious Sugarloaf Corridor which includes HQ of Fortune 500 companies
- Sugarloaf Country Club, Stonebrier and other upscale executive housing are within one mile





BrandProperties.com 770.476.4801

## 6224 SUGARLOAF PARKWAY

**DULUTH, GA 30097** 







**Building Facts** 

Built in 2007

Elegant lobby

Parking Ratio 2.87/1,000 SF (69 spaces)

Available: Suite 325 2,386 SF Suite 350 2,359 SF

- Nearby restaurants and fast-food establishments include Frankie's Steakhouse, the 1818 Club, Luciano's Italian Restaurant, Uncle Jack's Meat House, Chick-Fil-A, Moe's, Marlow's Tavern, Panera Bread, Jim 'N Nick's BBQ, Carrabba's Italian Grill, Pappadeaux, and many more
- Hotels nearby include the new Westin Atlanta Gwinnett luxury hotel, Embassy Suites, Hilton Garden Inn, Holiday Inn, Courtyard by Marriott, Residence Inn by Marriott, Homewood Suites by Hilton, and more.

#### **Candy McIntyre**

Vice President, Leasing

cmcintyre@BrandProperties.com

770.6