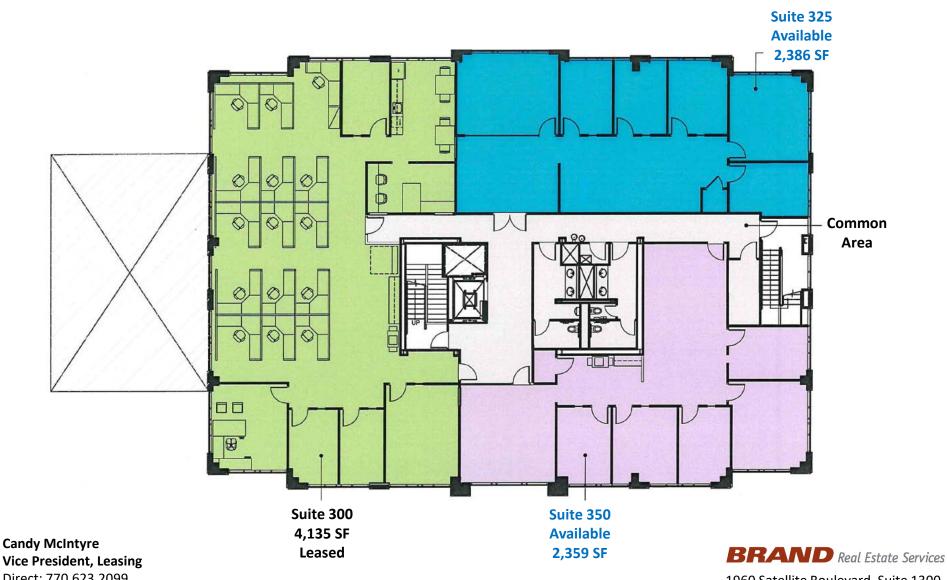

## 6224 SUGARLOAF PARKWAY

**DULUTH, GA 30097** 

**Building Facts** 

Built in 2007

Elegant lobby

Parking Ratio 2.87/1,000 SF (69 spaces)

Available: Suite 325 2,386 SF Suite 350 2,359 SF

- Nearby restaurants and fast-food establishments include Frankie's Steakhouse, the 1818 Club, Luciano's Italian Restaurant, Uncle Jack's Meat House, Chick-Fil-A, Moe's, Marlow's Tavern, Panera Bread, Jim 'N Nick's BBQ, Carrabba's Italian Grill, Pappadeaux, and many more
- Hotels nearby include the new Westin Atlanta Gwinnett luxury hotel, Embassy Suites, Hilton Garden Inn, Holiday Inn, Courtyard by Marriott, Residence Inn by Marriott, Homewood Suites by Hilton, and more.

### **Third Floor**

Direct: 770.623.2099 Mobile: 404.408.9788

cmcintyre@BrandProperties.com

1960 Satellite Boulevard, Suite 1300

Duluth, Georgia 30097 770.476.4801 BrandProperties.com