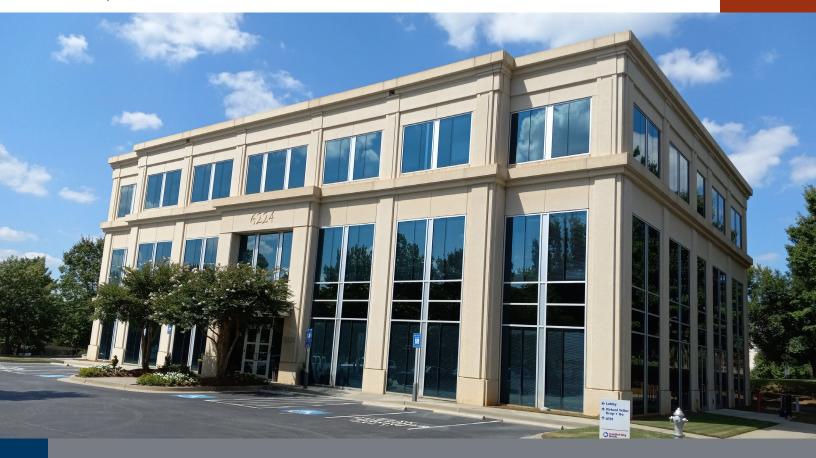

# 6224 SUGARLOAF PARKWAY

**DULUTH, GA 30097** 

### **PROPERTY DETAILS**

- Elegant 24,032 SF three-story Class A professional office building in Gwinnett County
- Highly visible location on Sugarloaf Parkway with immediate access to I-85
- Capital City Bank conveniently located on the first floor
- Amenities nearby include the Gas South District Arena and Convention Center, Gwinnett Chamber, Sugarloaf Mills, Life Time Fitness
- Near numerous restaurants, banks, hotels, apartments, corporate offices and retail shops
- Located in the prestigious Sugarloaf Corridor which includes HQ of Fortune 500 companies
- Sugarloaf Country Club, Stonebrier and other upscale executive housing are within one mile

## 6224 SUGARLOAF PARKWAY

**DULUTH, GA 30097** 

**Building Facts** 

Built in 2007

Elegant lobby

Parking Ratio 2.87/1,000 SF (69 spaces)

Available: Suite 325 2,386 SF Suite 350 2,359 SF

- Nearby restaurants and fast-food establishments include Frankie's Steakhouse, the 1818 Club, Luciano's Italian Restaurant, Uncle Jack's Meat House, Chick-Fil-A, Moe's, Marlow's Tavern, Panera Bread, Jim 'N Nick's BBQ, Carrabba's Italian Grill, Pappadeaux, and many more
- Hotels nearby include the new Westin Atlanta Gwinnett luxury hotel, Embassy Suites, Hilton Garden Inn, Holiday Inn, Courtyard by Marriott, Residence Inn by Marriott, Homewood Suites by Hilton, and more.