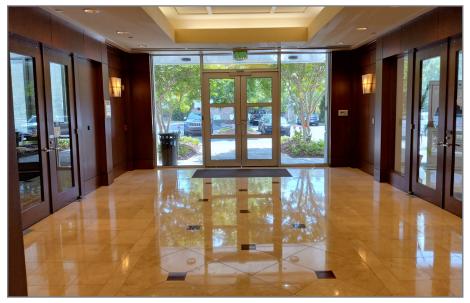

## 6224 SUGARLOAF PARKWAY

**DULUTH, GA 30097** 

**Building Facts** 

Built in 2007

Elegant lobby

Parking Ratio 2.87/1,000 SF (69 spaces)

Available: Suite 325 2,386 SF Suite 350 2,359 SF

- Nearby restaurants and fast-food establishments include Frankie's Steakhouse, the 1818 Club, Luciano's Italian Restaurant, Uncle Jack's Meat House, Chick-Fil-A, Moe's, Marlow's Tavern, Panera Bread, Jim 'N Nick's BBQ, Carrabba's Italian Grill, Pappadeaux, and many more
- Hotels nearby include the new Westin Atlanta Gwinnett luxury hotel, Embassy Suites, Hilton Garden Inn, Holiday Inn, Courtyard by Marriott, Residence Inn by Marriott, Homewood Suites by Hilton, and more.