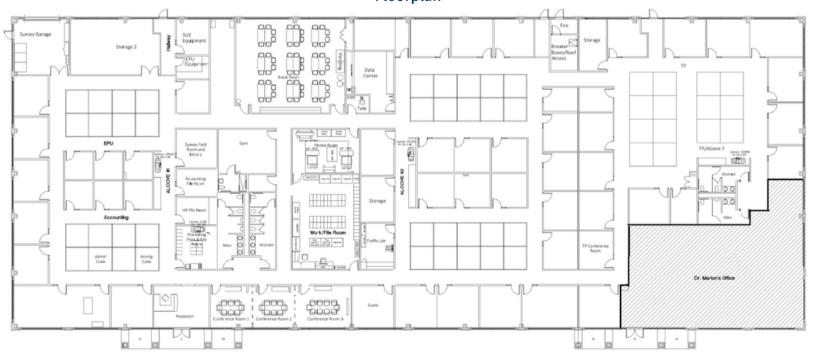

#### 6745 Sugarloaf Pky, Duluth, GA 30097

Modern Restrooms

Garage

Alternate Building with Garage

Building aerial showing 360 Parking

Floorplan