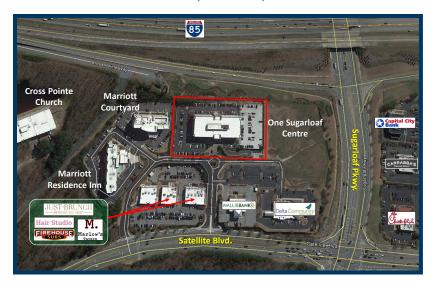

### ONE SUGARLOAF CENTRE

1960 SATELLITE BOULEVARD, DULUTH, GA 30097

#### **ON-SITE AMENITIES**

- Marlow's Tavern, Firehouse Subs, Just Brunch
- Delta Credit Union, Wallis Bank
- Courtyard by Marriott
- Residence Inn by Marriott