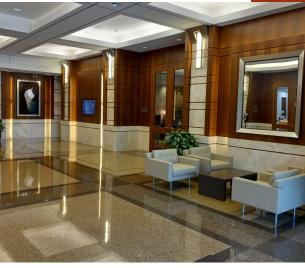

### PROPERTY DETAILS

- Prestigious 108,683 SF 4-Story Class A Office Building located at the corner of Sugarloaf Parkway and Satellite Boulevard in Gwinnett County
- Highly-visible with direct access to I-85
- Built in 2009, LEED Gold Certified for building design and construction
- Elegant lobby, restrooms and common areas
- New lobby furnishings
- Management & leasing by Brand Real Estate Services
- Covered Executive Parking with controlled access in addition to ample surface parking
- Building amenities include a training room, outdoor patio area, dry cleaning & mobile detailing service

#### **ADDITIONAL BUILDING FEATURES**

- Controlled access after hours
- Freshly-carpeted and painted common areas
- Hands-free restroom fixtures
- Interactive directory in lobby
- Tenant lounge with micro market kiosk
- Background music in common areas
- News feed in elevators
- Two elevators for passengers, one dedicated for freight