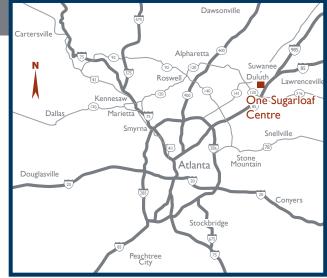

### ONE SUGARLOAF CENTRE

1960 SATELLITE BOULEVARD, DULUTH, GA 30097

#### **AREA AMENITIES**

- Gas South District Arena,
   Conference Center & Theater
- Gwinnett Chamber of Commerce
- Life Time Fitness
- Sugarloaf Mills
- Wide variety of hotels, banks, restaurants and retail options