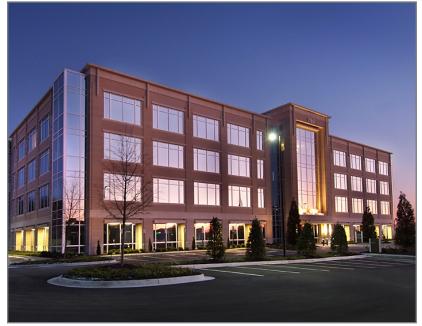

## ONE SUGARLOAF CENTRE

1960 SATELLITE BOULEVARD, DULUTH, GA 30097

### PROPERTY DETAILS

- Prestigious 108,683 SF 4-Story Class A Office Building located at the corner of Sugarloaf Parkway and Satellite Boulevard in Gwinnett County
- Highly-visible with direct access to I-85
- Built in 2009, LEED Gold Certified for building design and construction
- Elegant lobby, restrooms and common areas
- New lobby furnishings
- Management & leasing by Brand Real Estate Services
- Covered Executive Parking with controlled access in addition to ample surface parking
- Building amenities include a training room, outdoor patio area, dry cleaning & mobile detailing service