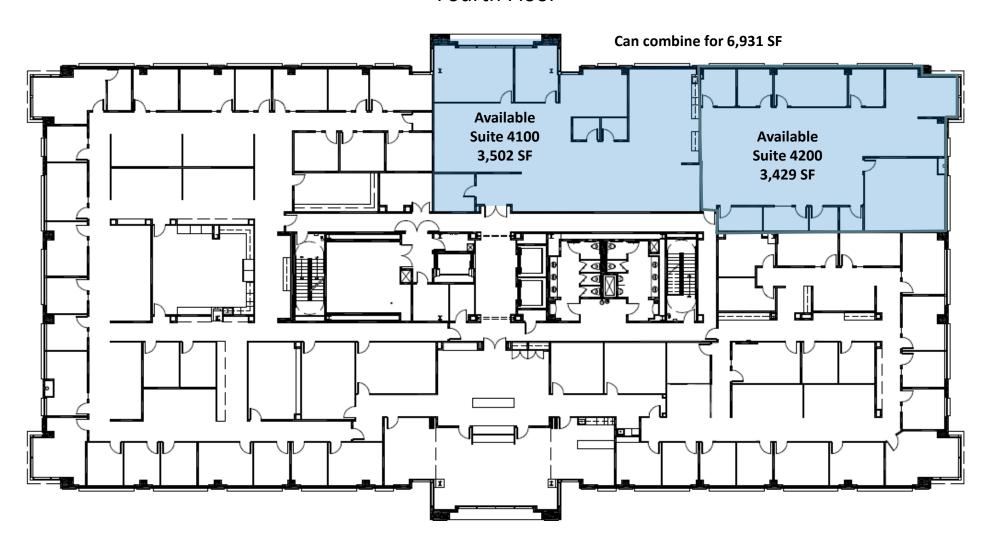

### Fourth Floor

Candy McIntyre Vice President, Leasing

Direct: 770.623.2099 Mobile: 404.408.9788

cmcintyre@BrandProperties.com

1960 Satellite Boulevard, Suite 1300 Duluth, Georgia 30097 770.476.4801 BrandProperties.com