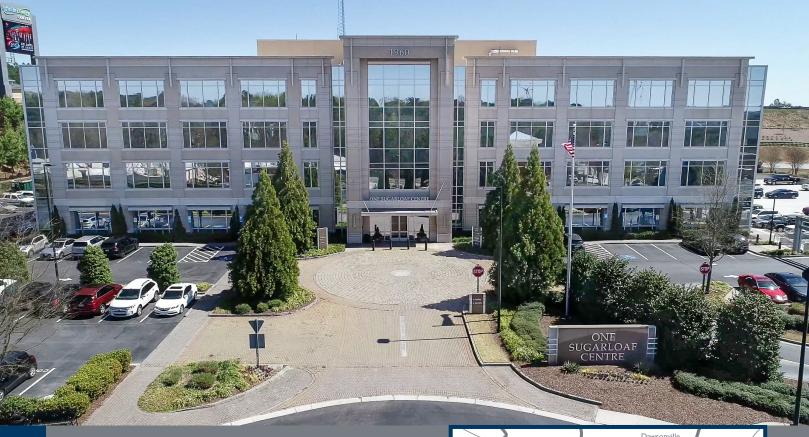

## ONE SUGARLOAF CENTRE

1960 SATELLITE BOULEVARD, DULUTH, GA 30097

### PROPERTY DETAILS

- Prestigious 108,683 SF 4-Story Class A Office Building located at the corner of Sugarloaf Parkway and Satellite Boulevard in Gwinnett County
- Highly-visible with direct access to I-85
- Built in 2009, LEED Gold Certified for building design and construction
- Elegant lobby, restrooms and common areas
- New lobby furnishings
- Management & leasing by Brand Real Estate Services
- Covered Executive Parking with controlled access in addition to ample surface parking
- Building amenities include a training room, outdoor patio area, dry cleaning & mobile detailing service