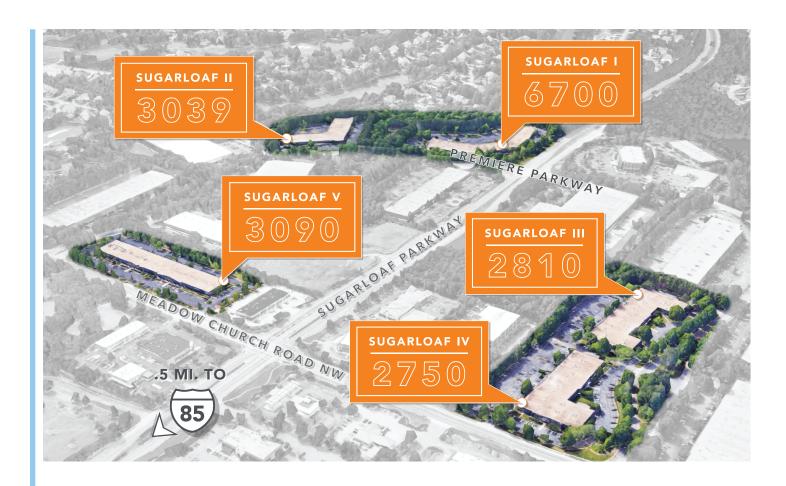

# SUGARLOAF I-V

SINGLE STORY CONVENIENCE, UNLIMITED BUILD-OUT POTENTIAL

A Strategic Investment of

THE SIMPSON ORGANIZATION

# A WELL LOCATED WORKPLACE SETTING

Sugarloaf I-V is a five building, single-story campus conveniently located at Sugarloaf Parkway, just moments from I-85.

A strategic investment of The Simpson Organization, Sugarloaf I-V appeals to small and mid-size companies seeking personable service and a professional workplace campus.

Discover a wide range of available build-outs with connected, above-market surface parking, and plentiful drive-to conveniences within a 2 mi. radius.