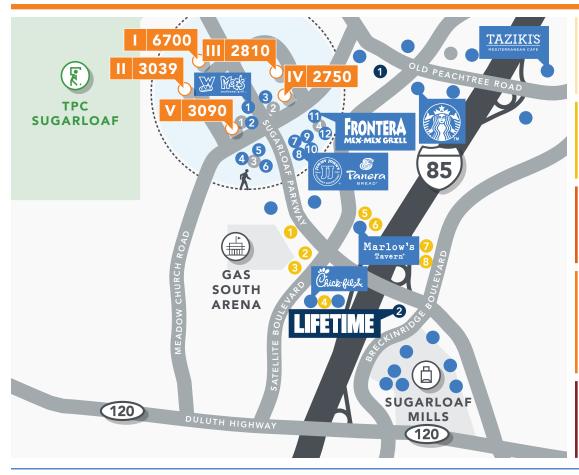

# ACCESSIBLE AREA AMENITIES

Walkable to 12+ Dining Options

< 1 mile to I-85

0.6 miles to
Infinite Energy Center

1.9 miles to TPC Sugarloaf's 27-hole course, designed by Greg Norman

2.5 miles to Sugarloaf Mills

### **WALKABLE DINING DESTINATIONS**

- 1. Which Wich
- 2. Moe's Southwest Grill
- 3. My Friend's Place
- 4. Uncle Jack's Meat House
- 5. Sushi Osaka
- 6. Vinny's NY Pizza
- 7. Smoothie King
- 8. Panera Bread

- 9. Jimmy John's
- 10.Marco's Pizza
- 11. Frontera Mex-Mex Grill
- 12. Luciano's Ristorante Italiano

# **LODGING IN UNDER 2 MILES**

- 1. Westin Atlanta Gwinnett
- 2. Holiday Inn
- 3. Embassy Suites

- 4. Hilton Garden Inn
- 5. Residence Inn
- 6. Courtyard by Marriott

- 7. Home 2 Suites
- 8. Homewood Suites by Hilton

### **FITNESS**

- 1. Tone Zone Fitness
- 2. Lifetime Fitness

### **NEARBY CONVENIENCES**

- 1. UPS Store
- 2. Bank of America, Suntrust
- 3. Walgreens

- 4. Kroger
- 5. Wells Fargo

For Leasing Information, Please Contact: