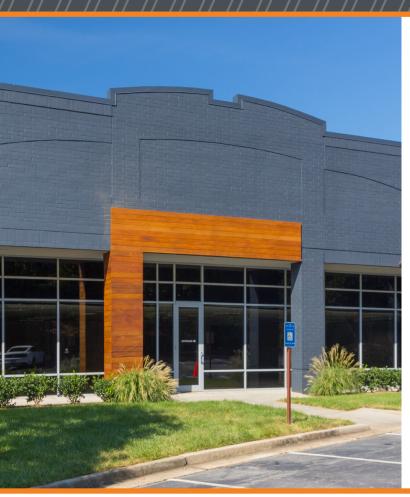

# A WELL LOCATED WORKPLACE SETTING

Sugarloaf I-V is a five building, single-story campus conveniently located at Sugarloaf Parkway, just moments from I-85.

A strategic investment of The Simpson Organization, Sugarloaf I-V appeals to small and mid-size companies seeking personable service and a professional workplace campus.

## PROPERTY HIGHLIGHTS

- Above-market 4.5<sup>+</sup> per 1,000 parking ratio
- Ceiling heights range from 9'-0" 15'-0"
- Exposed ceilings in select suites
- · Flexible build-out potential
- · Abundant glass and natural light
- Tenant controlled HVAC
- Freshly painted building exteriors
- New campus exterior signage and wayfinding program