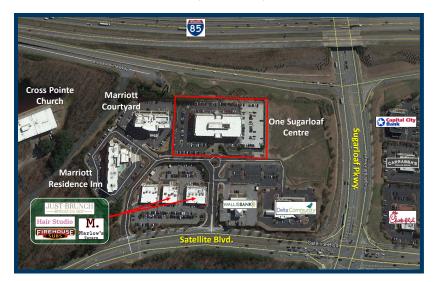

## ONE SUGARLOAF CENTRE

1960 SATELLITE BOULEVARD, DULUTH, GA 30097

#### **ON-SITE AMENITIES**

- Marlow's Tavern, Firehouse Subs, Just Brunch
- Delta Credit Union, Wallis Bank
- Courtyard by Marriott
- Residence Inn by Marriott