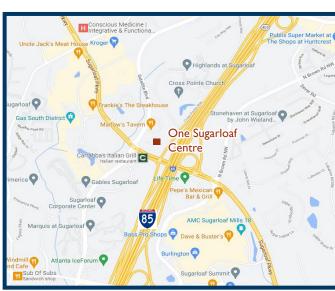

## ONE SUGARLOAF CENTRE

1960 SATELLITE BOULEVARD, DULUTH, GA 30097

#### **AREA AMENITIES**

- Gas South District Arena,
   Conference Center & Theater
- Gwinnett Chamber of Commerce
- Life Time Fitness
- Sugarloaf Mills
- Wide variety of hotels, banks, restaurants and retail options

#### **ON-SITE AMENITIES**

- Marlow's Tavern, Firehouse Subs, Just Brunch
- Delta Credit Union, Wallis Bank
- Courtyard by Marriott
- Residence Inn by Marriott