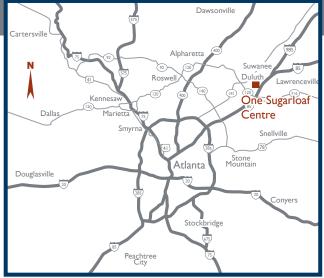

## ONE SUGARLOAF CENTRE

1960 SATELLITE BOULEVARD, DULUTH, GA 30097

#### **AREA AMENITIES**

- Gas South District Arena,
   Conference Center & Theater
- Gwinnett Chamber of Commerce
- Life Time Fitness
- Sugarloaf Mills
- Wide variety of hotels, banks, restaurants and retail options