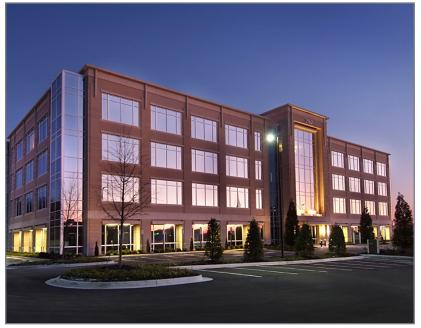

## ONE SUGARLOAF CENTRE

1960 SATELLITE BOULEVARD, DULUTH, GA 30097

#### PROPERTY DETAILS

- Prestigious 108,683 SF 4-Story Class A Office Building located at the corner of Sugarloaf Parkway and Satellite Boulevard in Gwinnett County
- Highly-visible with direct access to I-85
- Built in 2009, LEED Gold Certified for building design and construction
- Elegant lobby, restrooms and common areas
- New lobby furnishings
- Management & leasing by Brand Real Estate Services
- Covered Executive Parking with controlled access in addition to ample surface parking
- Building amenities include a training room, outdoor patio area, dry cleaning & mobile detailing service