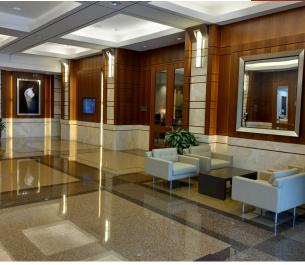

#### PROPERTY DETAILS

- Prestigious 108,683 SF 4-Story Class A Office Building located at the corner of Sugarloaf Parkway and Satellite Boulevard in Gwinnett County
- Highly-visible with direct access to I-85
- Built in 2009, LEED Gold Certified for building design and construction
- Elegant lobby, restrooms and common areas
- New lobby furnishings
- Management & leasing by Brand Real Estate Services
- Covered Executive Parking with controlled access in addition to ample surface parking
- Building amenities include a training room, outdoor patio area, dry cleaning & mobile detailing service

#### **ADDITIONAL BUILDING FEATURES**

- Controlled access after hours
- Freshly-carpeted and painted common areas
- · Hands-free restroom fixtures
- Interactive directory in lobby
- Tenant lounge with micro-market kiosk
- Background music in common areas
- News feed in elevators
- Two elevators for passengers, one dedicated for freight