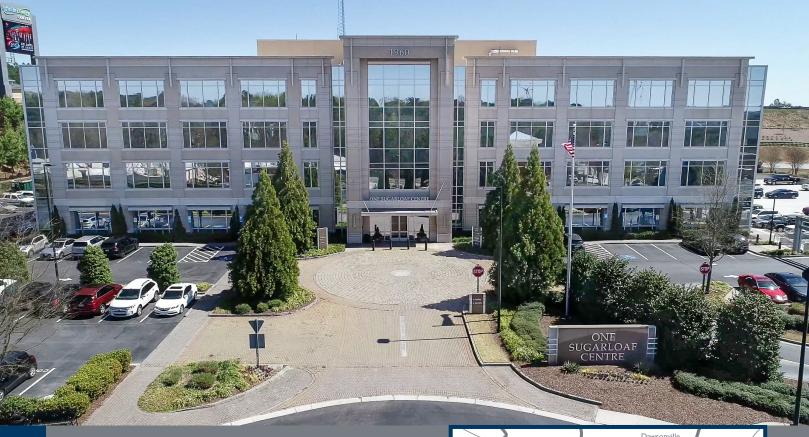

## ONE SUGARLOAF CENTRE

1960 SATELLITE BOULEVARD, DULUTH, GA 30097

#### PROPERTY DETAILS

- Prestigious 108,683 SF 4-Story Class A Office Building located at the corner of Sugarloaf Parkway and Satellite Boulevard in Gwinnett County
- Highly-visible with direct access to I-85
- Built in 2009, LEED Gold Certified for building design and construction
- Elegant lobby, restrooms and common areas
- New lobby furnishings
- Management & leasing by Brand Real Estate Services
- Covered Executive Parking with controlled access in addition to ample surface parking
- Building amenities include a training room, outdoor patio area, dry cleaning & mobile detailing service