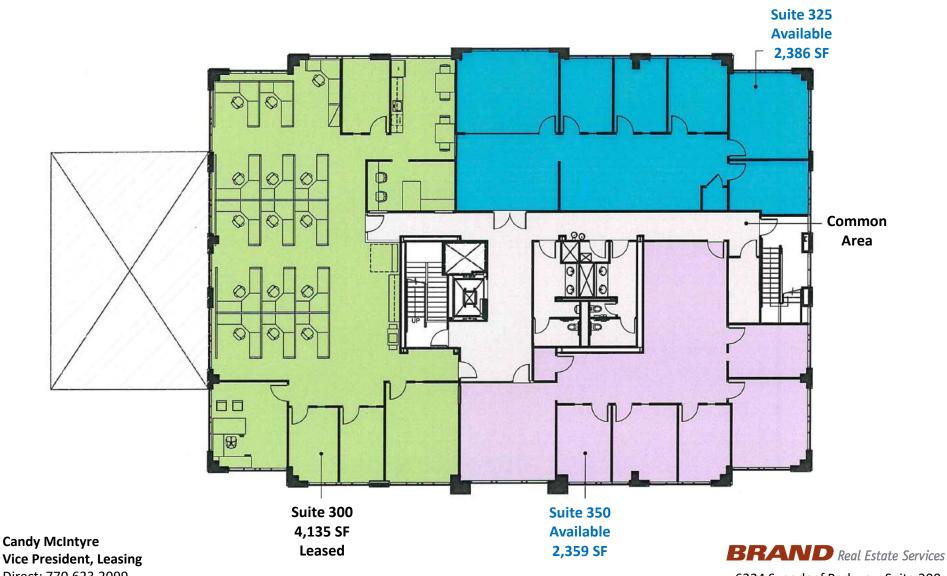

### **Third Floor**

Direct: 770.623.2099 Mobile: 404.408.9788

cmcintyre@BrandProperties.com

6224 Sugarloaf Parkway, Suite 200 Duluth, Georgia 30097

770.476.4801 BrandProperties.com