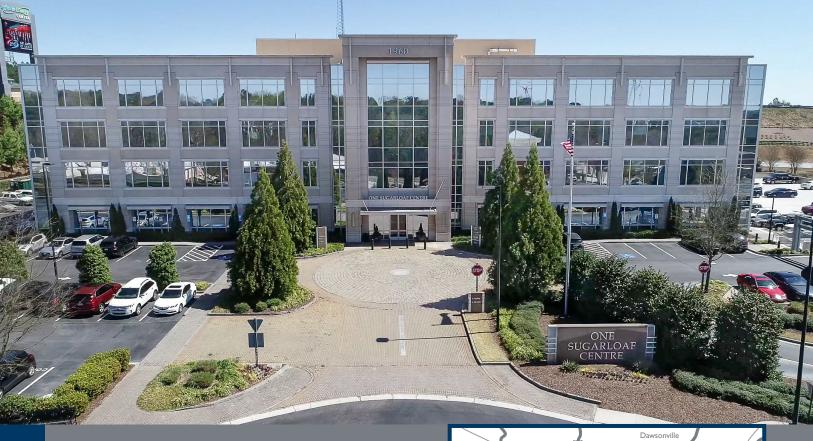

# **ONE SUGARLOAF CENTRE**

1960 SATELLITE BOULEVARD, DULUTH, GA 30097

## **PROPERTY DETAILS**

- Prestigious 108,683 SF 4-Story Class A Office Building located at the corner of Sugarloaf Parkway and Satellite Boulevard in Gwinnett County
- Highly-visible with direct access to I-85
- Built in 2009, LEED Gold Certified for building design and construction
- Elegant lobby, restrooms and common areas
- New lobby furnishings
- Management & leasing by Brand Real Estate Services
- Covered Executive Parking with controlled access in addition to ample surface parking
- Building amenities include a training room, outdoor patio area, dry cleaning & mobile detailing service