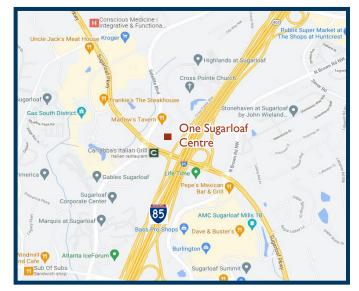

### AREA AMENITIES

- Gas South District Arena, Conference Center & Theater
- Gwinnett Chamber of Commerce
- Life Time Fitness
- Sugarloaf Mills
- Wide variety of hotels, banks, restaurants and retail options

### **ON-SITE AMENITIES**

- Marlow's Tavern, Firehouse Subs, Just Brunch
- Delta Credit Union, Wallis Bank
- Courtyard by Marriott
- Residence Inn by Marriott

### **Nearby Restaurants**

- Frankie's Steakhouse
- 1818 Club
- Chick-Fil-A
- Carrabba's Italian Grill
- Marlow's Tavern
- Jim & Nick's Bar-B-Q
- Taziki's Mediterranean Café
- Cuts Steakhouse
- Alebrije Mexican Cuisine
- Starbucks
- Moe's
- Uncle Jack's Meat House
- Panera Bread
- Luciano's Ristorante Italiano
- Frontera Mexican Kitchen
- Vinny's NY Pizza
- My Friend's Place
- Smoothie King
- Jimmy John's
- Marco's Pizza
- Red Ginger
- Pepe's Mexican Bar & Grill
- Pappadeaux Seafood
- JINYA Ramen Bar
- White Windmill Bakery

### **Hotels**

- Westin Atlanta Gwinnett
- Holiday Inn
- Embassy Suites by Hilton
- Hilton Garden Inn
- Residence Inn by Marriott
- Courtyard by Marriott
- Home 2 Suites
- Homewood Suites by Hilton

**BRAND** Real Estate Services