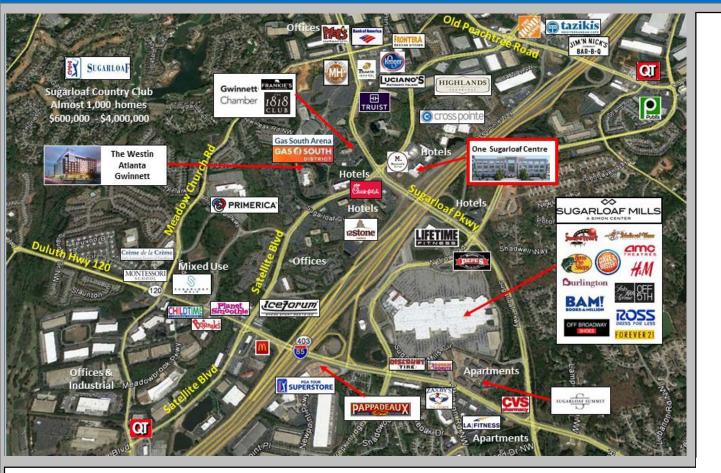

### Sugarloaf Corridor Amenities One Sugarloaf Centre, 1960 Satellite Blvd., Duluth GA 30097

#### **Entertainment**

- Gas South District: Arena, Convention Center and Theater
- Hudgens Center for Art & Learning
- AMC Theatres
- Medieval Times Dinner & Tournament
- Altitude Trampoline Park
- Dave & Buster's
- Atlanta Ice Forum
- PGA Superstore

- <u>Fitness</u>
  - Life Time Fitness
  - LA Fitness
  - Banks
  - Capital City Bank
  - Truist
  - Bank of America
  - Wells Fargo
  - Delta Credit Union
  - Wallis Bank

### Services Nearby

- Dry Cleaners
- UPS Store
- Daycare
- Dental offices
- Pharmacies
- Hair Salons
- Legal Services
- Auto Services

### And More

- Gwinnett Chamber of Commerce
- Sugarloaf Mills Mall
- Kroger
- Publix
- Home Depot
- Assi Plaza
- Multiple apartments

### **Nearby Restaurants**

- Frankie's Steakhouse
- 1818 Club
- Chick-Fil-A
- Carrabba's Italian Grill
- Marlow's Tavern
- Jim & Nick's Bar-B-Q
- Taziki's Mediterranean Café
- Cuts Steakhouse
- Alebrije Mexican Cuisine
- Starbucks
- Moe's
- Uncle Jack's Meat House
- Panera Bread
- Luciano's Ristorante Italiano
- Frontera Mexican Kitchen
- Vinny's NY Pizza
- My Friend's Place
- Smoothie King
- Jimmy John's
- Marco's Pizza
- Red Ginger
- Pepe's Mexican Bar & Grill
- Pappadeaux Seafood
- JINYA Ramen Bar
- White Windmill Bakery

### **Hotels**

- Westin Atlanta Gwinnett
- Holiday Inn
- Embassy Suites by Hilton
- Hilton Garden Inn
- Residence Inn by Marriott
- Courtyard by Marriott
- Home 2 Suites
- Homewood Suites by Hilton

**BRAND** Real Estate Services