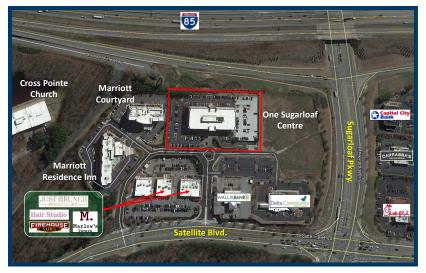

### **ON-SITE AMENITIES**

- Marlow's Tavern, Firehouse Subs, Just Brunch
- Delta Credit Union, Wallis Bank
- Courtyard by Marriott
- Residence Inn by Marriott