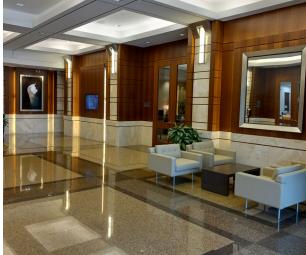

## **PROPERTY DETAILS**

- Prestigious 108,683 SF 4-Story Class A Office Building located at the corner of Sugarloaf Parkway and Satellite Boulevard in Gwinnett County
- Highly-visible with direct access to I-85
- Built in 2009, LEED Gold Certified for building design and construction
- Elegant lobby, restrooms and common areas
- New lobby furnishings
- Management & leasing by Brand Real Estate Services
- Covered Executive Parking with controlled access in addition to ample surface parking
- Building amenities include a training room, outdoor patio area, dry cleaning & mobile detailing service