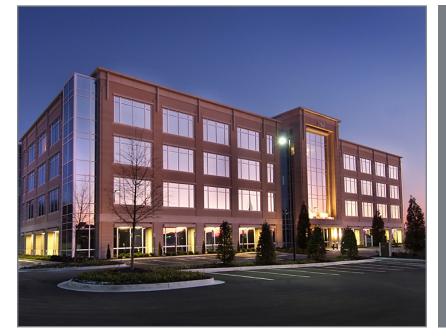

# **ONE SUGARLOAF CENTRE**

1960 SATELLITE BOULEVARD, DULUTH, GA 30097

## **PROPERTY DETAILS**

- Prestigious 108,683 SF 4-Story Class A Office Building located at the corner of Sugarloaf Parkway and Satellite Boulevard in Gwinnett County
- Highly-visible with direct access to I-85
- Built in 2009, LEED Gold Certified for building design and construction
- Elegant lobby, restrooms and common areas
- New lobby furnishings
- Management & leasing by Brand Real Estate Services
- Covered Executive Parking with controlled access in addition to ample surface parking
- Building amenities include a training room, outdoor patio area, dry cleaning & mobile detailing service